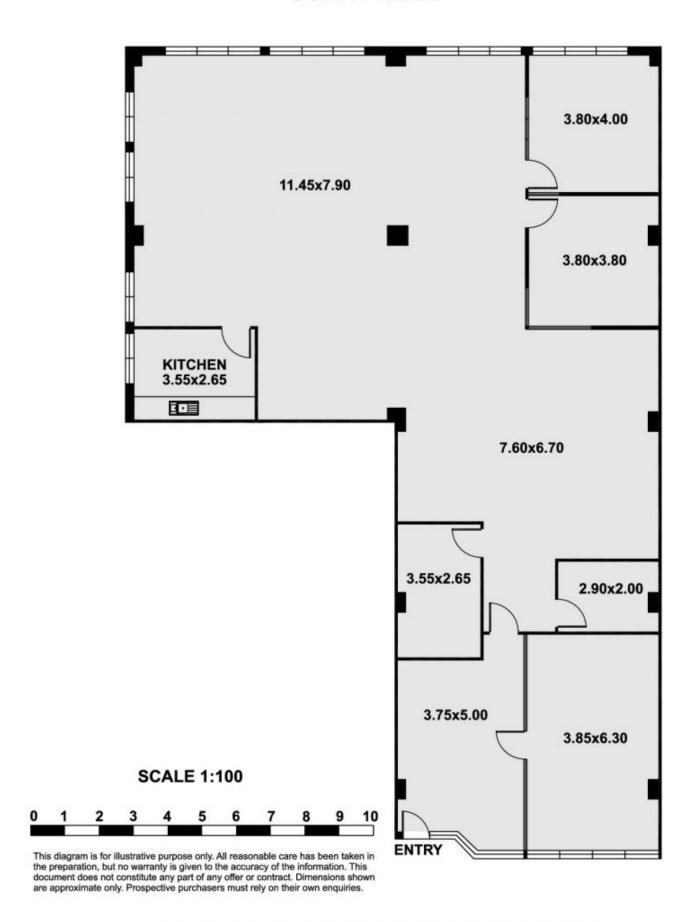

## 105/15 Wentworth Avenue Surry Hills NSW

Situated in a boutique commercial building just outside of the CBD, this space offers any tenant the convenience of a CBD office, at an affordable rate.

The features of this office space include high ceilings, large windows on two sides of the tenancy allowing for great natural light, exposed air conditioning, open plan layout, petitioned offices, storage, boardroom and kitchen facilities.

Located within a short walk to the Downing Centre Courts, Oxford Street, the CBD and Public transport.

**Building Size**: 250 sqm **Land Size**: 250 sqm

View : https://www.the-edge.com.au/lease/nsw/eastern-suburbs/surry-hills/commercial/o