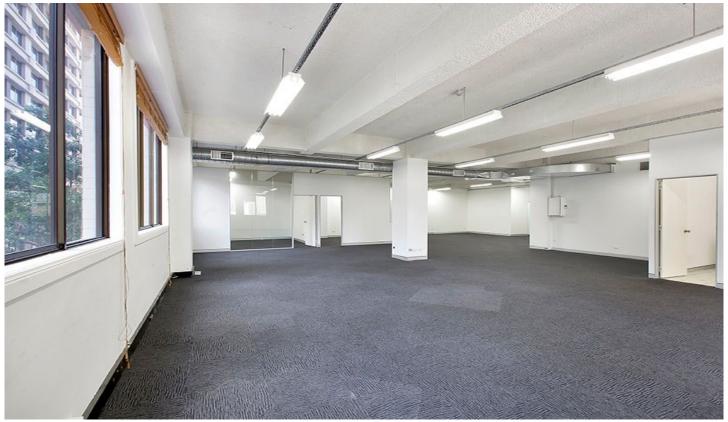

## 105/15 Wentworth Avenue Surry Hills NSW

Situated in a boutique commercial building just outside of the CBD, this space offers any tenant the convenience of a CBD office, at an affordable rate.

The features of this office space include high ceilings, large windows on two sides of the tenancy allowing for great natural light, exposed air conditioning, open plan layout, petitioned offices, storage, boardroom and kitchen facilities.

Located within a short walk to the Downing Centre Courts, Oxford Street, the CBD and Public transport.

**Building Size**: 250 sqm **Land Size**: 250 sqm

View : https://www.the-edge.com.au/lease/nsw/eastern-suburbs/surry-hills/commercial/o