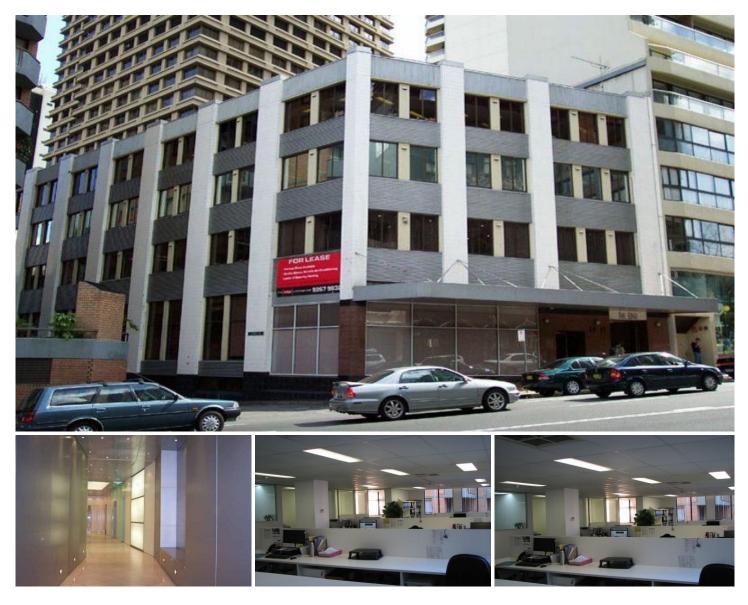

## Level 3 3./13-15 Wentworth Avenue SYDNEY NSW

This fantastic space is situated on the edge of the City in a boutique commercial building.

The space features partitioned offices, boardrooms, storerooms, open plan work areas, windows on two sides allowing for great natural light and air-conditioning.

The building is located within walking distance to the The Downing Centre, Hyde Park, Museum Station, Central station, the CBD and some great cafes, bars and restaurants.

(Please note that the tenants fitout is optional and can be removed)