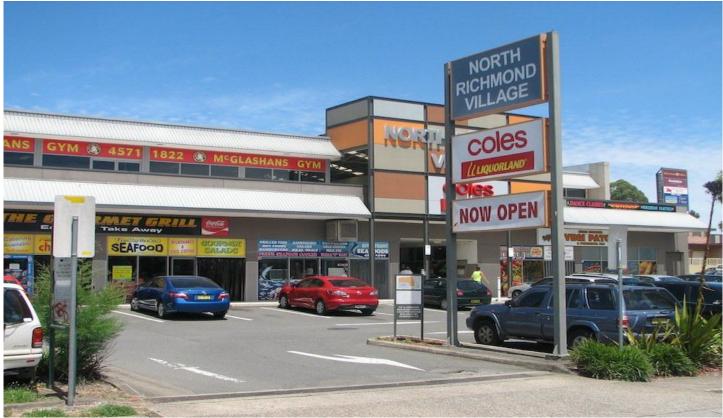

## Level G/f Riverview Street North Richmond NSW

Located in the busy and vibrant North Richmond Village, this boutique retail shop is located directly opposite Coles Supermarkets.

Features of the space include:

- Excellent Exposure, Window signage visible
- Solid levels of passing Trade
- Private kitchen
- Loads of natural light
- Air-conditioning
- Located in a shopping Village with the likes of Coles, Gloria Jeans and other excellent tenants.
- On site parking.
- Affordable rental