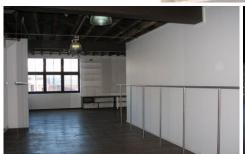

## Level 3A 1 Kippax Street Surry Hills NSW

Open plan office/showroom space located in an original warehouse building.

This North East facing studio features an amazing amount of natural light!

Features of this space include timber floors, high ceilings, loads of character, work stations and partitioned areas.

Suitable for any creative user, this space has the flexibility to be used as either an office or showroom space.

Within walking distance to Central Station.

Can we combined with to make 300sqm.

Building Size: 150 sqm **Land Size** : 150 sqm