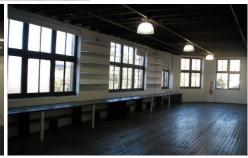

## Level 3A 1 Kippax Street Surry Hills NSW

Open plan office/showroom space located in an original warehouse building.

This North East facing studio features an amazing amount of natural light!

Features of this space include timber floors, high ceilings, loads of character, work stations and partitioned areas.

Suitable for any creative user, this space has the flexibility to be used as either an office or showroom space.

Within walking distance to Central Station.

Can we combined with to make 300sqm.

Building Size: 150 sqm **Land Size** : 150 sqm