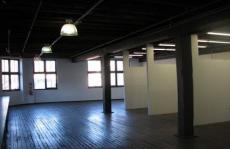

## Level 3A 1 Kippax Street Surry Hills NSW

Open plan office/showroom space located in an original warehouse building.

This North East facing studio features an amazing amount of natural light!

Features of this space include timber floors, high ceilings, loads of character, work stations and partitioned areas.

Suitable for any creative user, this space has the flexibility to be used as either an office or showroom space.

Within walking distance to Central Station.

Can we combined with to make 300sqm.

Building Size: 150 sqm **Land Size** : 150 sqm