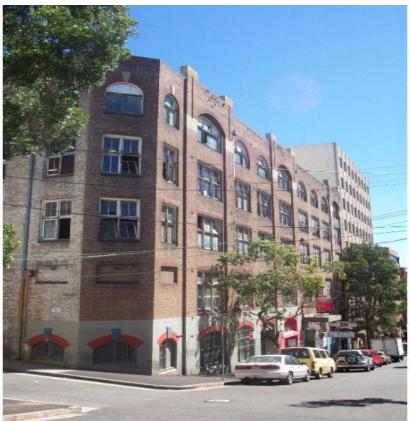

## Level 3A 1 Kippax Street Surry Hills NSW

Open plan office/showroom space located in an original warehouse building.

This North East facing studio features an amazing amount of natural light!

Features of this space include timber floors, high ceilings, loads of character, work stations and partitioned areas.

Suitable for any creative user, this space has the flexibility to be used as either an office or showroom space.

Within walking distance to Central Station.

Can we combined with to make 300sqm.

Building Size: 150 sqm **Land Size** : 150 sqm