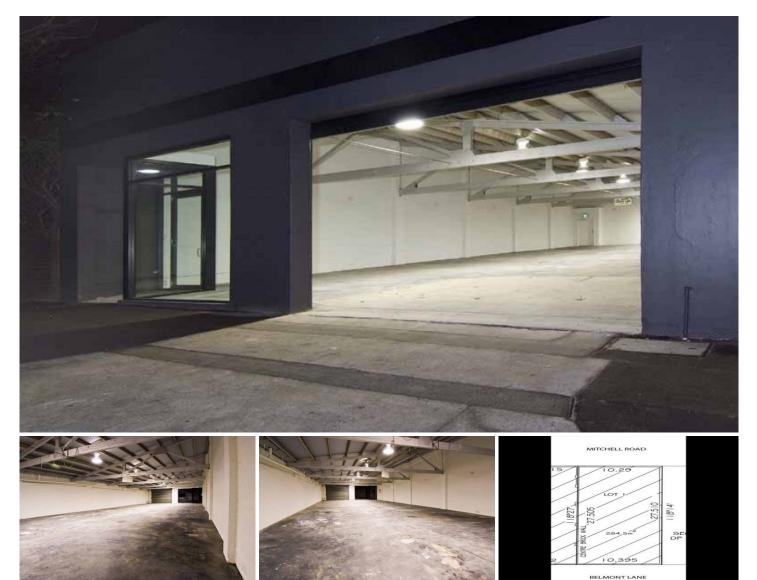

## 252 Mitchell Road ALEXANDRIA NSW

Rarely does a property such as 252 Mitchell Road, Alexandria become available in today's property market.

This recently refurbished warehouse offers sensation exposure, high ceilings, loads of character, front and rear lane access and is suitable for office/showroom and warehousing purposes.

Building Size : 285 sqm Land Size

: 284 sqm

View

: https://www.the-edge.com.au/sale/nsw/e astern-suburbs/alexandria/commercial/o ffices/5824481

**Achilles Peshos** 02 9267 9832