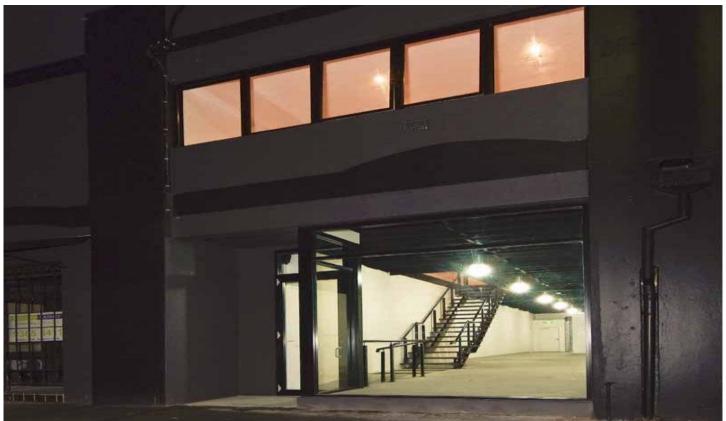

## 264 Mitchell Road ALEXANDRIA NSW

264 Mitchell Road, Alexandria offers purchasers a unique opportunity to both live and work in a creative environment.

The ground floor of the property is dedicated to showroom space. Features include showroom frontage to Mitchell Road, high ceilings, concrete floor, gallery type lighting, disabled toilets and roller shutter access from the rear lane.

This great property is suitable for a variety of uses including live/work scenarios, gallery space, photographic studio and office and showroom and open plan living.

**Building Size**: 284 sqm **Land Size**: 142 sqm