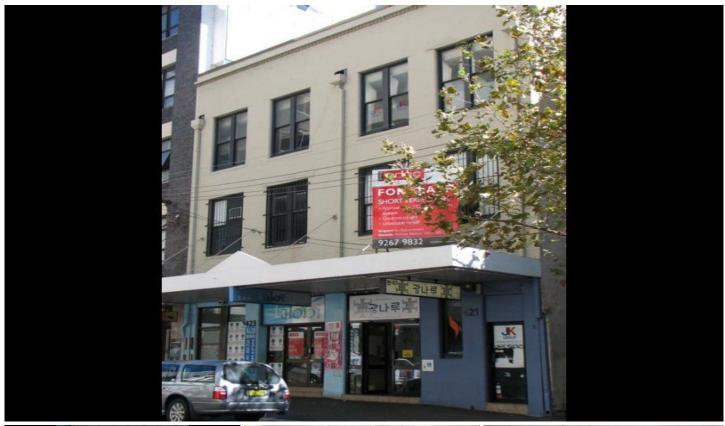

## 421-423 Elizabeth Street SURRY HILLS NSW

421-423 Elizabeth Street, Surry Hills is a free standing building on two separate titles and is within a short walk to Central Railway Station.

Prominently located between Devonshire and Randle Streets, the property presents and opportunity to either invest, develop or occupy.

The building features two ground floor retail tenancies, and two levels of office space accessed via separate entries.

Surrounding developments comprise of a mixture of commercial and residential buildings, along with cafes, restaurants, hotels that will ensure a high level of street activity.

- Site Area: 297 sqm (approx)

**Building Size**: 710 sqm **Land Size**: 297 sqm

View : https://www.the-edge.com.au/sale/nsw/e

astern-suburbs/surry-hills/commercial/de

velopment/5824525

Achilles Peshos 02 9267 9832