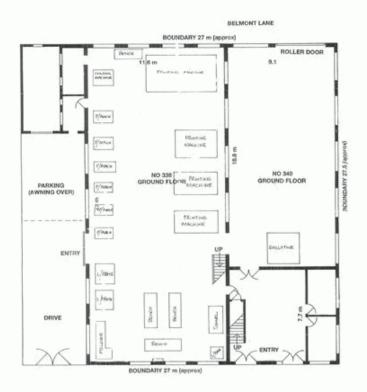

## Building Size : 1000 sqm Land Size

: 746 sqm

View

: https://www.the-edge.com.au/sale/nsw/e astern-suburbs/alexandria/commercial/in dustrial/5824559

338-356 Mitchell Road Alexandria Ground Floor

338-356 Mitchell Road Alexandria

2.5

1

UP

V

AMENS

NO 340 FIRST FLO

101 101

First Floor

OVED.

NO 338 FIRST FLOOR

9.2 m

m 0'2