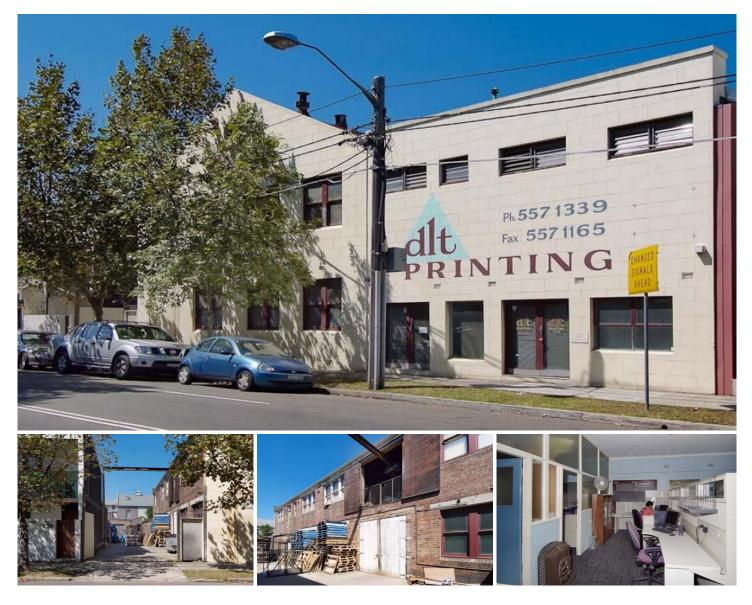

## 338-356 Mitchell Road ALEXANDRIA NSW

Unique opportunity to purchase a factory/warehouse with untapped redevelopment potential.

A property that offers choices is a rare find today - relocate your business here and then redevelop at a later date, or take advantage of the current shortage of new residential properties and start now!

This character filled property is currently occupied by a printing business and will be offered with vacant possession.

With a frontage to Mitchell Road of approx. 27 metres and access to the rear via Belmont Lane the property consists of 5.5 metre wide driveway at the northern end, a two storey older style warehouse of approx. 640 square metres and interconnected to a second building of approx. 320

## Building Size : 1000 sqm Land Size

: 746 sqm

View

: https://www.the-edge.com.au/sale/nsw/e astern-suburbs/alexandria/commercial/in dustrial/5824559

338-356 Mitchell Road Alexandria Ground Floor

338-356 Mitchell Road Alexandria