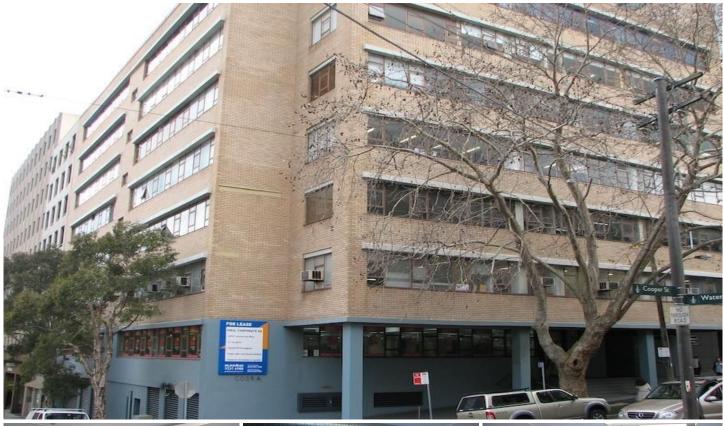

## Level 3 72 Cooper Street SURRY HILLS NSW

Sensational opportunity to invest in this prime building in Surry Hills.

Occupying the entire third floor, this space is overwhelmed with natural light and has the potential for improvement. The property also has 6 security car spaces on title.

The space is currently rented at an under market value and is returning \$ 147,145 per annum NET.

Other features of the space include:

**Building Size**: 794 sqm **Land Size**: 794 sqm

View : https://www.the-edge.com.au/sale/nsw/e