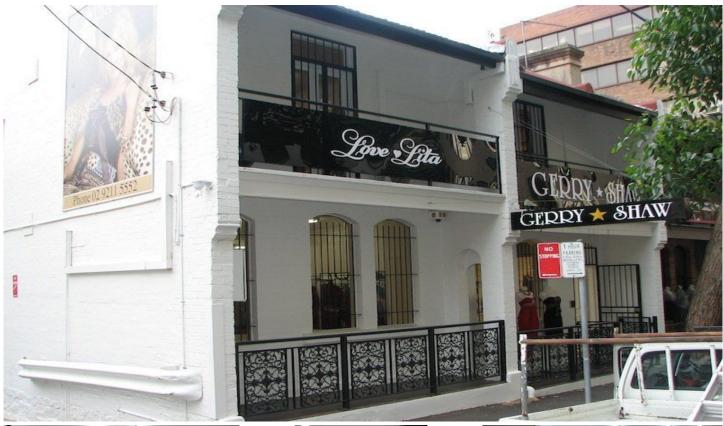

## 25-27 Waterloo Street SURRY HILLS NSW

25-27 Waterloo Street is situated in the hub of Surry Hills creative and fashion district.

Located on a prominent corner position, the property features of an open plan showroom on the ground floor, high ceilings, great natural light and rear garage and loading dock.

The first floor of the property is dedicated to a mixture of quality office and showroom space.

This building has been purposed built for a showroom space and features

spacious open plan work areas, a double lock up garage with high roller shutter

access and a good hoist allowing for your stock to be easily transferred to the first floor.

**Building Size**: 380 sqm **Land Size**: 190 sqm

View : https://www.the-edge.com.au/sale/nsw/e astern-suburbs/surry-hills/commercial/off