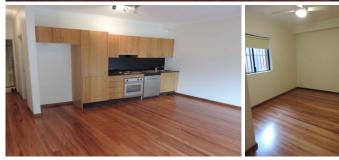

## 2/616 Crown Street Surry Hills NSW

Well proportioned and modern, One bedroom apartment in the heart of Surry Hills.

Perched above restaurants and close by cafe's, this wonderful unit boasts,

- + Newly Polished timber floor boards throughout.
- + Freshly Painted
- + Modern kitchen with stainless steel appliances and a granite bench top
- + Modern bathroom with internal laundry (Dryer and Washing Machine Included)
- + Built-in wardrobes in bedroom
- + Split System Air-Conditioning in living area
- + Large balcony.
- + Transport at your door.