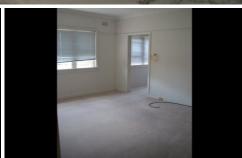

## Features include:-

- Built-in wardrobes in both bedrooms.
- Study off the main bedroom.
- Main bedroom looking out to district and ocean views.
- Renovated eat-in kitchen with granite bench tops
- Gas stainless steel appliances.
- Renovated bathroom with separate shower and bath tub.
- Internal Laundry facilities.
- Added bonus of a lock up garage and 1 additional car space.