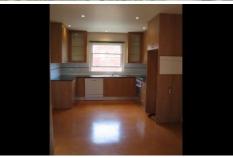

## Features include:-

- Built-in wardrobes in both bedrooms.
- Study off the main bedroom.
- Main bedroom looking out to district and ocean views.
- Renovated eat-in kitchen with granite bench tops
- Gas stainless steel appliances.
- Renovated bathroom with separate shower and bath tub.
- Internal Laundry facilities.
- Added bonus of a lock up garage and 1 additional car space.