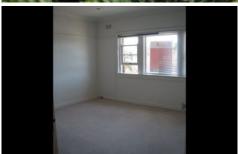

## Features include:-

- Built-in wardrobes in both bedrooms.
- Study off the main bedroom.
- Main bedroom looking out to district and ocean views.
- Renovated eat-in kitchen with granite bench tops
- Gas stainless steel appliances.
- Renovated bathroom with separate shower and bath tub.
- Internal Laundry facilities.
- Added bonus of a lock up garage and 1 additional car space.