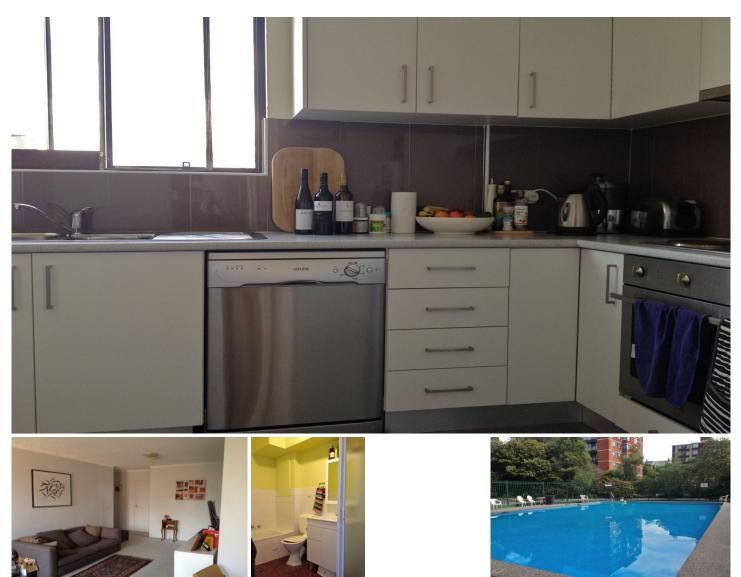

## **DEPOSIT TAKEN**

To be Freshly Painted and New Carpet. Large Renovated 2 Bedroom apartment with Near New Kitchen featuring Stainless Steel appliances including Dishwasher, Modern Bathroom with Separate bathtub and shower, Internal Laundry with Dryer, Large L shaped Lounge / Dining, Balcony, Under Cover Car Space and Plenty of Natural Light, Leafy Outlook and common POOL.