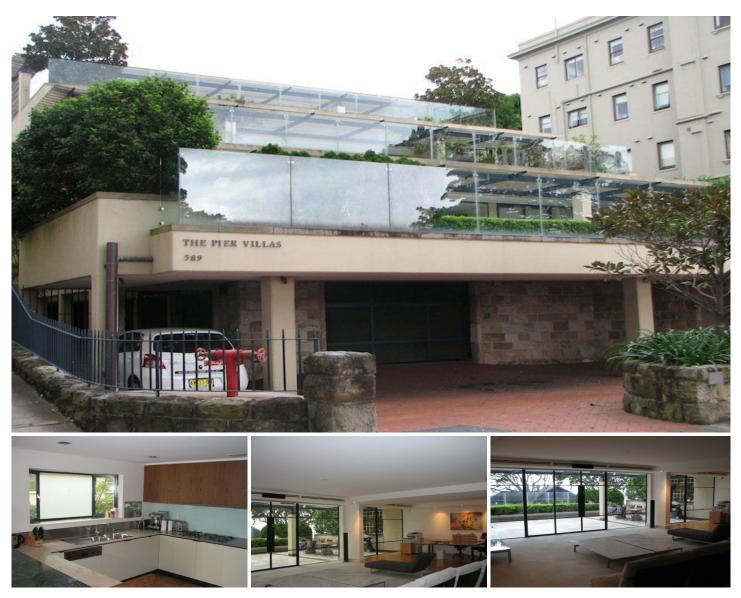

## Level 1/589 New South Head Road ROSE BAY NSW

Directly opposite beautiful Rose Bay Harbour with its assortment of lifestyle attractions and exclusive recreational clubs, is this superior house-sized villa, one of only three residences within a landmark building.

Living is designed with a wonderful sense of openness, perfectly integrating inside with out and emphasising the glistening harbour views from all principal rooms and the vast terrace with heated pool. 3 Bedrooms, all with ensuites & robes; Guest WC; Deluxe kitchen Miele & Gaggenau; Laundry; Enormous storage; Air con; Alarm; Double garage.