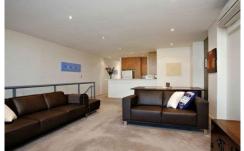

Entertaining will be a pleasure as the open plan kitchen with granite bench tops and stainless steel appliances looks out onto the lounge/dining area which opens onto a large entertaining terrace.

You can relax by the indoor heated pool, or take time out in the indoor spa or sauna, or have a work out in the gym!