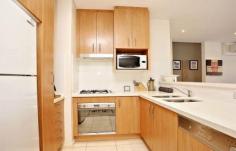

Entertaining will be a pleasure as the open plan kitchen with granite bench tops and stainless steel appliances looks out onto the lounge/dining area which opens onto a large entertaining terrace.

You can relax by the indoor heated pool, or take time out in the indoor spa or sauna, or have a work out in the gym!