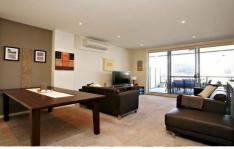

Entertaining will be a pleasure as the open plan kitchen with granite bench tops and stainless steel appliances looks out onto the lounge/dining area which opens onto a large entertaining terrace.

You can relax by the indoor heated pool, or take time out in the indoor spa or sauna, or have a work out in the gym!