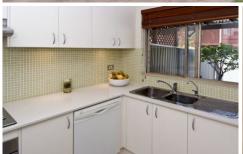

## Features include:

3 Generously proportioned bedrooms
Master bedroom with ensuite and balcony
Spacious open plan lounge/dining area
Renovated kitchen with stainless steel appliances
2 Bathrooms
1 Guest toilet
Internal laundry and storage
Sun drenched private courtyard
Full security with back to base alarm system