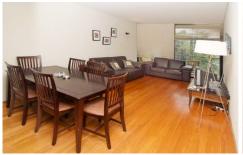

## 5/44 Holt Street SURRY HILLS NSW

Designed by renowned architects Burley Katon Halliday, this ultra modern one bedroom apartment is situated in a boutique block of 13.

With only two apartments per floor, this cleverly designed apartment features an open plan living area, great natural light, internal laundry, storage, study nook and balcony.

Other features of this sensational apartment include a stainless steel gallery kitchen with integrated fridge and dishwasher, a marble and mosaic tiled bathroom, built in's and polished timber floors.