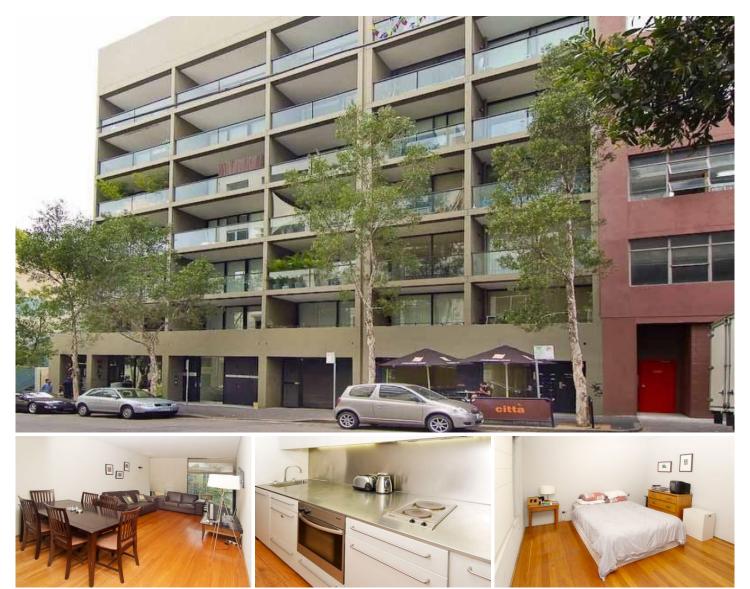

## Level 5/44 Holt Street SURRY HILLS NSW

Designed by renowned architects Burley Katon Halliday, this ultra modern one bedroom apartment is situated in a boutique block of 13.

With only two apartments per floor, this cleverly designed apartment features an open plan living area, great natural light, internal laundry, storage, study nook and balcony.

Other features of this sensational apartment include a stainless steel gallery kitchen with integrated fridge and dishwasher, a marble and mosaic tiled bathroom, built in's and polished timber floors.

The apartment is well positioned and is in the heart of Surry Hills cafe precinct offering you a great lifestyle at your doorstep.