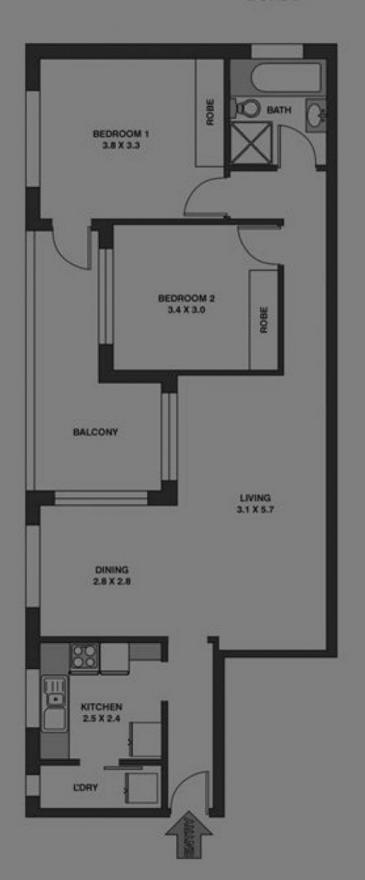

## Features include

- \* 2 double bedrooms with built-ins
- \* Spacious airy living and dining area
- \* Roomy balcony accessed from living, dining and bedrooms
- \* Internal laundry
- \* North-facing sunny rooms and balcony

## 11/10-12 Fletcher Street BONDI

FLOOR PLAN BY BORTEX PTY LTD 0414 922 679 DIMENSION APPROXIMATE FOR GENERAL INFORMATION ONLY