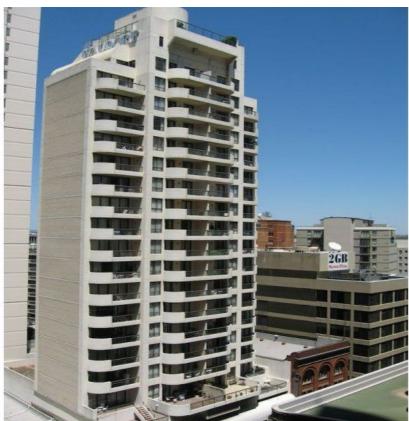

## Level 21,/57 Liverpool Street SYDNEY NSW

Wonderfully maintained 2 bedroom, 2 bathroom penthouse apartment situated in the Waldorf.

The apartment has a northern aspect with large entertainment terrace and separate balcony.

Spectacular City views that include the Anzac Bridge.

The penthouse has been renovated with new bathrooms and kitchen and the building has undergone some major refurbishment of common property.

Located only minutes to World Square, Town Hall Railway Station and the Cinema Centres on George Street. MOTIVATED VENDOR.