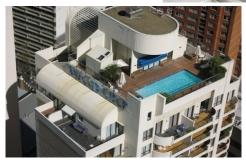

## Level 21,/57 Liverpool Street SYDNEY NSW

Wonderfully maintained 2 bedroom, 2 bathroom penthouse apartment situated in the Waldorf.

The apartment has a northern aspect with large entertainment terrace and separate balcony.

Spectacular City views that include the Anzac Bridge.

The penthouse has been renovated with new bathrooms and kitchen and the building has undergone some major refurbishment of common property.

Located only minutes to World Square, Town Hall Railway Station and the Cinema Centres on George Street. MOTIVATED VENDOR.