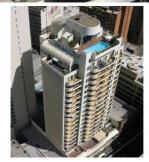

## Level 21,/57 Liverpool Street SYDNEY NSW

Wonderfully maintained 2 bedroom, 2 bathroom penthouse apartment situated in the Waldorf.

The apartment has a northern aspect with large entertainment terrace and separate balcony.

Spectacular City views that include the Anzac Bridge.

The penthouse has been renovated with new bathrooms and kitchen and the building has undergone some major refurbishment of common property.

Located only minutes to World Square, Town Hall Railway Station and the Cinema Centres on George Street. MOTIVATED VENDOR.