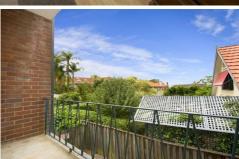

## Features include:

- + Renovated kitchen with Caesar Stone breakfast bar, convection microwave oven and fridge.
- + Integrated laundry with combined washer/dryer
- + Lounge area opens to a full-width balcony
- + Plenty of built-in storage
- + Original bathroom with bath
- + Floating timber floors throughout
- + Undercover parking
- + Water glimpses