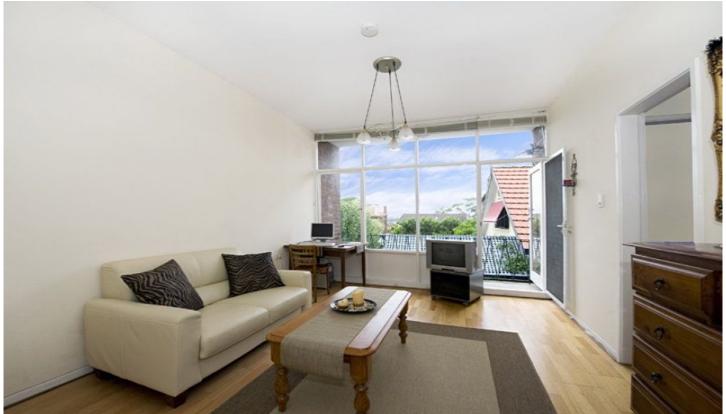

## 4/31 Ben Boyd Road NEUTRAL BAY NSW

Bright and airy studio apartment, perfect for first home buyers or investors.

## Features include:

- + Renovated kitchen with Caesar Stone breakfast bar, convection microwave oven and fridge.
- + Integrated laundry with combined washer/dryer
- + Lounge area opens to a full-width balcony
- + Plenty of built-in storage
- + Original bathroom with bath
- + Floating timber floors throughout
- + Undercover parking
- + Water glimpses