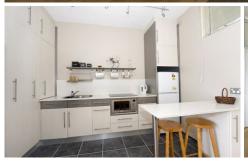

## Features include:

- + Renovated kitchen with Caesar Stone breakfast bar, convection microwave oven and fridge.
- + Integrated laundry with combined washer/dryer
- + Lounge area opens to a full-width balcony
- + Plenty of built-in storage
- + Original bathroom with bath
- + Floating timber floors throughout
- + Undercover parking
- + Water glimpses