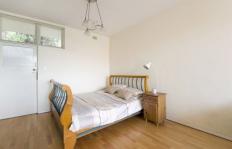

## Features include:

- + Renovated kitchen with Caesar Stone breakfast bar, convection microwave oven and fridge.
- + Integrated laundry with combined washer/dryer
- + Lounge area opens to a full-width balcony
- + Plenty of built-in storage
- + Original bathroom with bath
- + Floating timber floors throughout
- + Undercover parking
- + Water glimpses