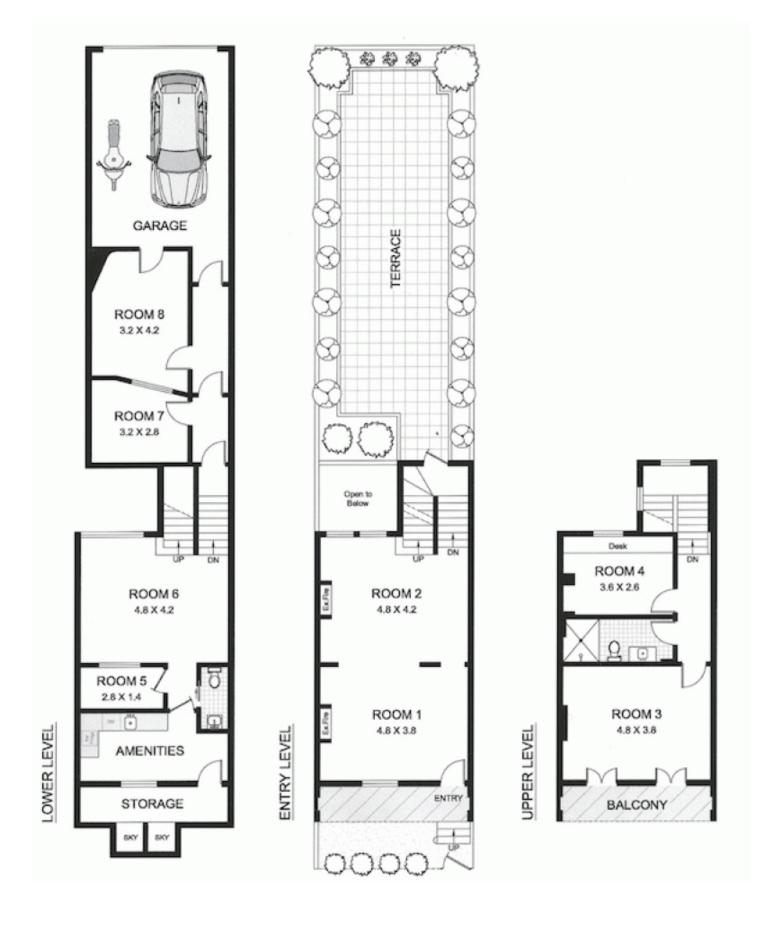

## 353 Riley Street SURRY HILLS NSW

For Sale/Expressions of Interest

Huge opportunity to work/live in the beautiful Victorian Terrace that has been fitted out with the latest trimmings.

Zoned for commercial/residential usage. It is set up over four levels with crispy white walls, dark blue carpet, opulent finishings, abundance of natural light and a set up recording studio downstairs.

- Air conditioning, Miele appliances, back to base security system
- Spacious rear terrace with plenty of room for entertaining
- Close to all of Sydney's finest restaurants and cafes
- Single lock up garage with loads of storage space
- Entrances from the front and back.

7 📭 2 🖺 1 🗬

Building Size: 15 sqm

View : https://www.the-edge.com.au/sale/nsw/e

astern-suburbs/surry-hills/residential/terr

ace/5824742