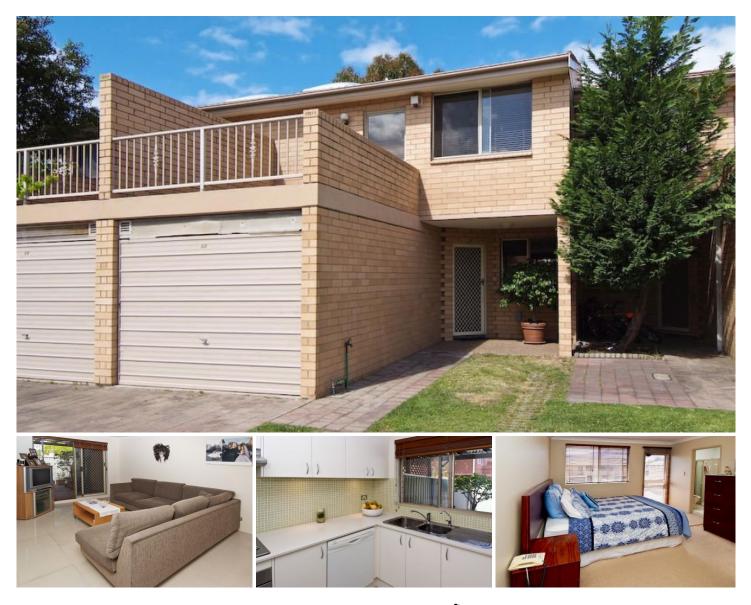

## 60/16-18 Wassell Street MATRAVILLE NSW

This beautifully presented two story brick townhouse is tucked away in a quiet and peaceful position.

Situated in a family friendly environment, this townhouse offers the ultimate in comfort and convenience, and is centrally located to all major facilities.

## Features include:

3 Generously proportioned bedrooms Master bedroom with ensuite and balcony Spacious open plan lounge/dining area Renovated kitchen with stainless steel appliances 2 Bathrooms 1 Guest toilet Internal laundry and storage Sun drenched private courtyard Full security with back to base alarm system