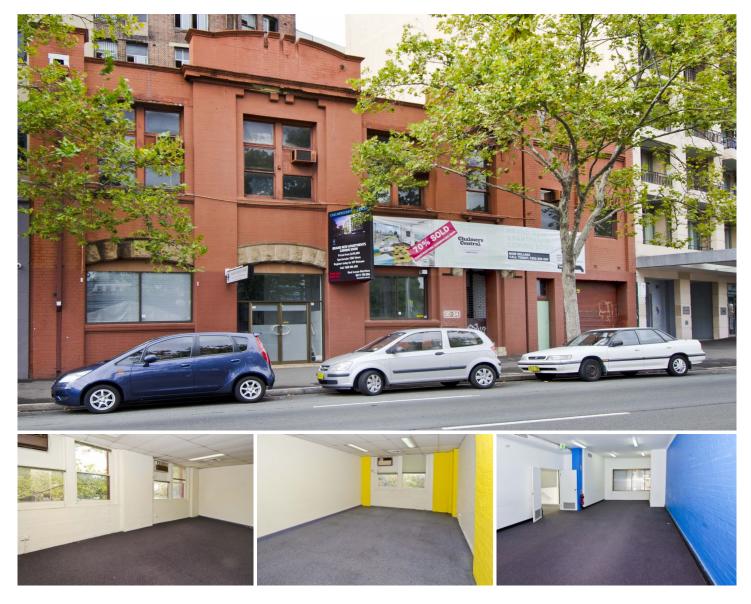

## **30-34 Chalmers Street Surry Hills NSW**

Rarely does a property such as 30-34 Chalmers Street Surry Hills become available in today's property market.

This original two story commercial building is located directly opposite Central Railway Station.

Features include:

- Ground floor retail of 220 sqm
- Ground floor warehouse of 107 sqm allowing for parking/storage

- First floor office space of 327 sqm

- Potential FSR of 6:1
- Rear lane access
- Excellent residential development site
- Sweeping views of Central Railway Station and City
- Zoned City Edge in Central Sydney -

Building Size : 654 sqm Land Size View

- : 327 sqm
  - : https://www.the-edge.com.au/sale/nsw/e astern-suburbs/surry-hills/commercial/de velopment/5824792

**Achilles Peshos** 02 9267 9832