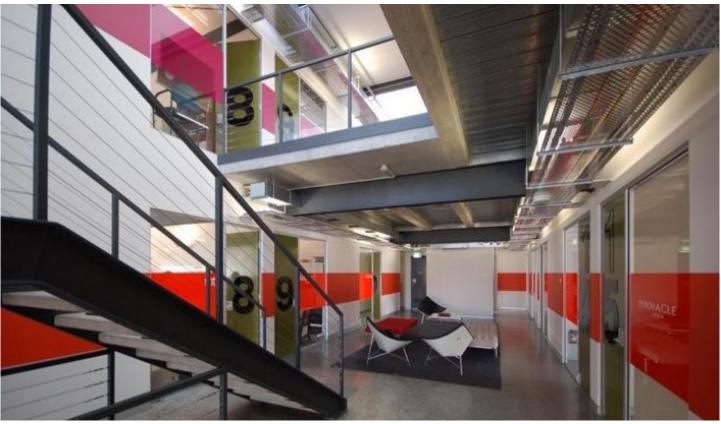

## Level 5/11/35 Buckingham Street Surry Hills NSW

Located in one of Surry Hills most sought after buildings is this chic office space.

Situated in one of the most desirable positions in the building, you get!

- North West facing tenancy
- Large windows allowing for great natural light
- Polished concrete
- Creative working environment
- High Ceilings
- Air-conditioning
- Spacious and well maintained common areas
- North facing common entertaining terrace
- Common meeting areas and lounges