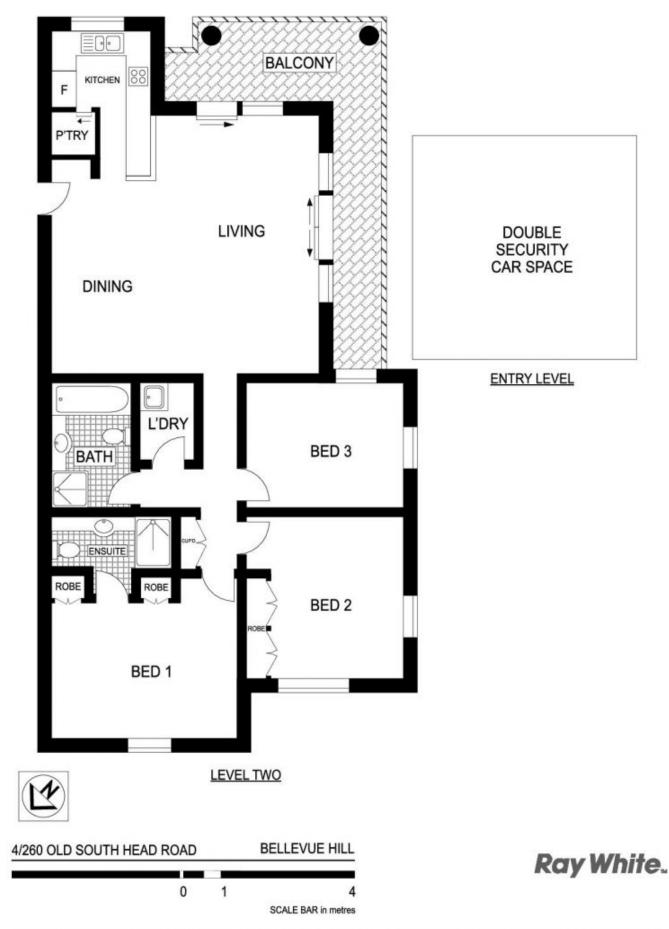

3 bedrooms, 2 bathrooms, 2 parking

- Good sized living and dining spaces.
- Wraparound entertaining balcony
- Deluxe kitchen with Smeg appliances
- Sleek bathrooms, dedicated laundry

View : https://www.the-edge.com.au/sale/nsw/eastern-s uburbs/bellevue-hill/residential/apartment/582482 4