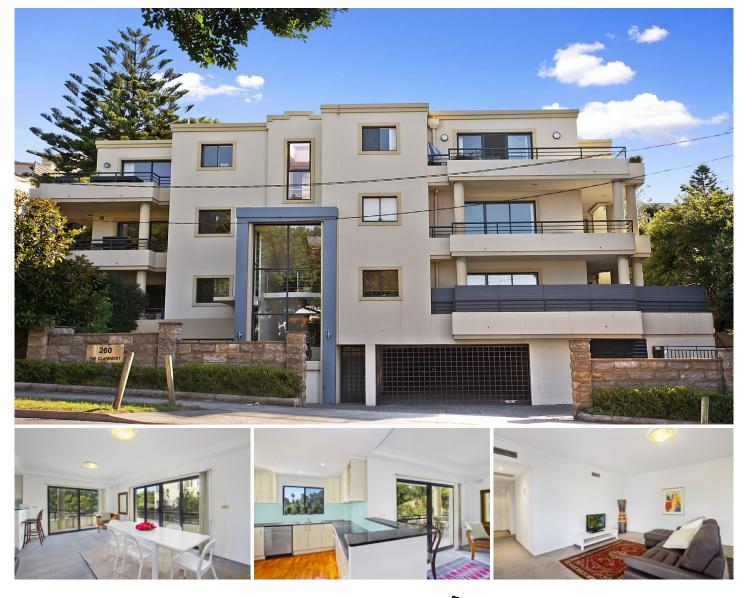

## 4/260 Old South Head Road Bellevue Hill NSW

Spacious, modern and exceptionally convenient, this exclusive lifestyle apartment enjoys an elevated position within The Claremont', a full brick security block consisting of only nine residences. The property captures a leafy outlook and features quality appointments throughout. Parks, shops, cuisine options and public transport can all be found in the immediate vicinity of this superb location. Additionally, the home is easily accessible to Bondi Junction's shopping amenities and world famous Bondi Beach.

3 bedrooms, 2 bathrooms, 2 parking

- Good sized living and dining spaces.
- Wraparound entertaining balcony
- Deluxe kitchen with Smeg appliances
- Sleek bathrooms, dedicated laundry

View : https://www.the-edge.com.au/sale/nsw/eastern-s uburbs/bellevue-hill/residential/apartment/582482 4