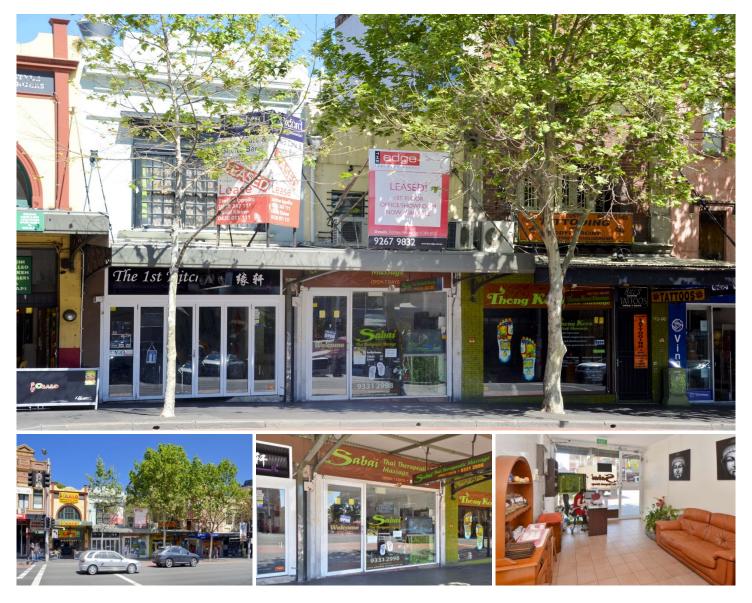

## 145 Oxford Street Darlinghurst NSW

Located in the heart of Oxford Street's entertainment strip is this original two level retail shop.

## You Get!!

- Great Exposure onto Oxford Street
- High Levels of Passing Trade
- Original Condition, ready to renovate and improve
- Ground Floor Retail
- First Floor Office Space
- Rear Lane Access
- Currently leased to a qualified tenant

This property is ideal for investors or future owner occupiers.

Land Size View

- Building Size : 254 sqm
  - : 127 sqm

: https://www.the-edge.com.au/sale/nsw/e astern-suburbs/darlinghurst/commercial/ retail/5824832