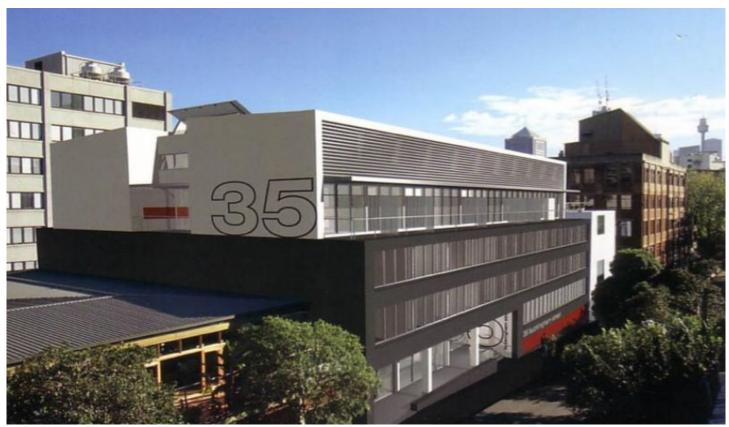

## Level 5/12/35 Buckingham Street Surry Hills NSW

Located in one of Surry Hills most sought after buildings is this chic office space.

Situated in a bright corner position in the building, you get!

- North East facing tenancy
- Large windows allowing for great natural light
- Polished concrete
- Creative working environment
- High Ceilings
- Air-conditioning
- Spacious and well maintained common areas
- North facing common entertaining terrace
- Common meeting areas and lounges
- Solid tenant in place
- Great rental returns