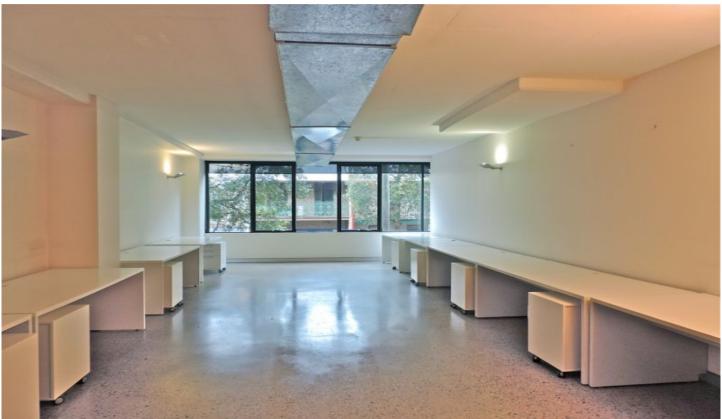

## Level 1/8/35 Buckingham Street Surry Hills NSW

Creative Studio located in one of Surry Hills most sought after buildings.

## You Get!

- Exposure to the street
- Polished concrete floors
- East facing allowing for great morning light
- Air-Conditioning
- High ceilings
- Easy access from the Street
- Use of common break out areas
- Well maintained common areas
- Located opposite Central Station
- Within walking distance to great cafes, bars and restaurants