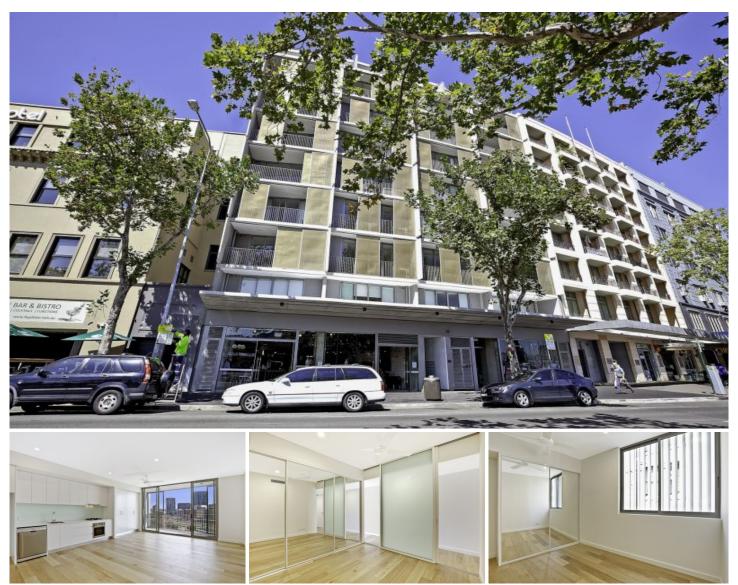

## 61/34 Chalmers Street Surry Hills NSW

Executive two bedroom apart.ment available in this exciting new development

Finished to the highest of standards, you get!

- Stunning views
- Open plan living/dining areas
- European Oak Timber floors
- Sun Filled balcony enjoying Surry Hills finest views
- Two spacious bedrooms with built-ins
- Open plan kitchen with modern finishes and appliances
- Fully air-conditioned
- Storage space
- Internal laundry
- Located in a Landmark Building

Enjoy the convenience of being minutes to Central Station,

## 2 📭 1 🚍

Building Size: 102 sqm

View: https://www.the-edge.com.au/lease/nsw/

eastern-suburbs/surry-hills/residential/un

it/5824939

**Daniela Todaro 02 9267 9832**