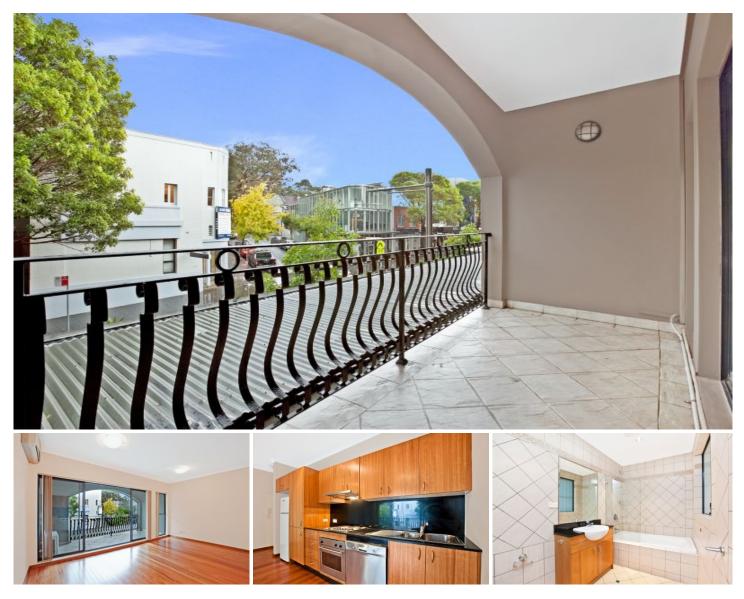

## 2/616 Crown Street Surry Hills NSW

Well proportioned and modern, One bedroom apartment in the heart of Surry Hills.

Perched above restaurants and close by cafe's, this wonderful unit boasts,

- + Polished timber floor boards throughout.
- + Recently Painted

+ Modern kitchen with stainless steel appliances and a granite bench top

+ Modern bathroom with internal laundry (Dryer and Washing Machine Included)

- + Built-in wardrobes in bedroom
- + Split System Air-Conditioning in living area
- + Large balcony.

Close to Schools, Cafe's shops and transport.