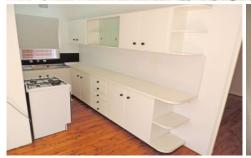

## You get:

- + Freshly painted throughout
- + Newly Polished Floor boards
- + 2 very generous sized bedrooms
- + Pull down ladder to access attic space storage
- + Large sun drenched North facing Garden with 2nd w.c
- + "Man Cave"/Lock-Up Shed
- + External Laundry
- + Off Street Parking for 1-2 cars