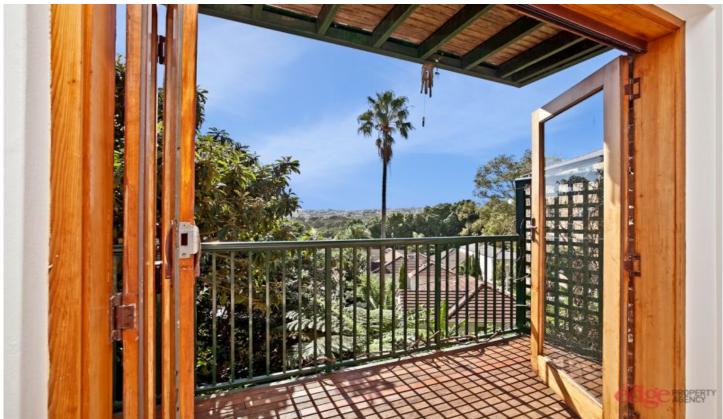

## 3/92 Birriga Road Bellevue Hill NSW

Imagine yourself, Sunday morning, a warm beverage in hand, sitting on your timber deck, overlooking lush tree tops and a hint of the Woollahra Golf Club.

This is what you can expect when you walk into this private, character-filled Art Deco apartment.

Located at the rear of the building in a small block of only five, you get:

- + NE rear aspect with valley views
- + Freshly painted throughout
- + 2 bedrooms plus a study/sun room
- + Main bedroom with built-ins
- + Modern kitchen with breakfast bar
- + Living room bathed in northerly sun
- + Bi-folds to a lovely private deck