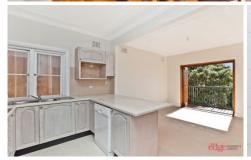

Located at the rear of the building in a small block of only five, you get:

- + NE rear aspect with valley views
- + Freshly painted throughout
- + 2 bedrooms plus a study/sun room
- + Main bedroom with built-ins
- + Modern kitchen with breakfast bar
- + Living room bathed in northerly sun
- + Bi-folds to a lovely private deck