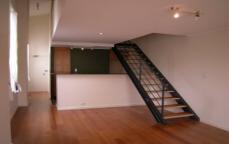

## 12/145-157 Belmont Street Alexandria NSW

Two Bedroom warehouse converted apartment featuring:

Both bedrooms with built-in wardrobes on the mezzanine floor and open style living area. Modern kitchen with stainless steel appliances including a dishwasher and gas cooking. Internal laundry with dryer, high ceilings, "Juliette" balcony, gas heating, wooden floors, an abundance of natural light and Security Undercover Car Space.