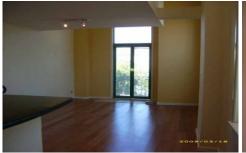

## 12/145-157 Belmont Street Alexandria NSW

Two Bedroom warehouse converted apartment featuring:

Both bedrooms with built-in wardrobes on the mezzanine floor and open style living area. Modern kitchen with stainless steel appliances including a dishwasher and gas cooking. Internal laundry with dryer, high ceilings, "Juliette" balcony, gas heating, wooden floors, an abundance of natural light and Security Undercover Car Space.