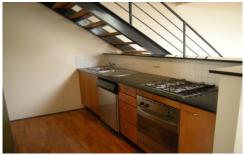

## 12/145-157 Belmont Street Alexandria NSW

Two Bedroom warehouse converted apartment featuring:

Both bedrooms with built-in wardrobes on the mezzanine floor and open style living area. Modern kitchen with stainless steel appliances including a dishwasher and gas cooking. Internal laundry with dryer, high ceilings, "Juliette" balcony, gas heating, wooden floors, an abundance of natural light and Security Undercover Car Space.