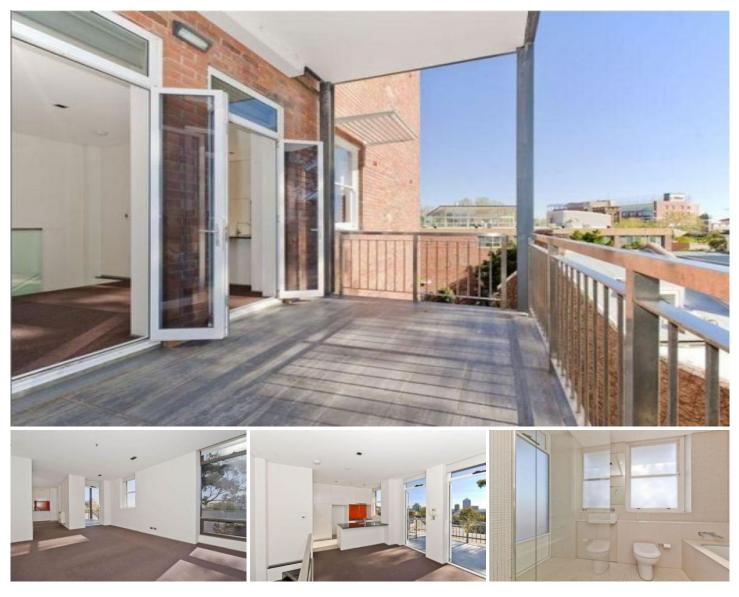

## 111/437 Bourke Street Surry Hills NSW

DEPOSIT TAKEN - Situated in a corner position of the highly sought after "Alba" located within the St Margarets complex,we have available a fabulous split level two bedroom apartment.

What you get;

- + Generous floor plan, spanning over two levels
- + Gourmet kitchen with gas cooking
- + Sleek bathroom with bath
- + Guest W.C
- + Two balconies boasting an urban outlook with city views
- + Spacious living area
- + Two bedrooms both with built-in wardrobes
- + High ceilings
- + Internal laundry
- + Security building, lift access and car space