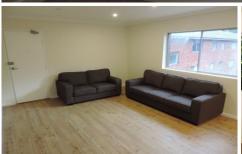

## 5/1A Leeton Avenue Coogee NSW

This bright and spacious apartment is located in a tranquil cul-de-sac in the heart of Coogee.

Renovated to the highest standards, features include:

- Timber floors
- Designer kitchen with huge pantry
- Spacious living and dining areas
- Generous sized bedrooms, each with built ins
- Modern bathroom
- Storage
- Great natural light
- Internal laundry
- Off Street Parking