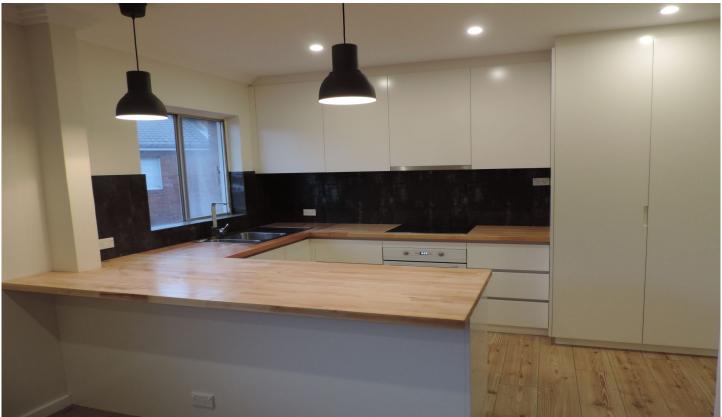

## 5/1A Leeton Avenue Coogee NSW

This bright and spacious apartment is located in a tranquil cul-de-sac in the heart of Coogee.

Renovated to the highest standards, features include:

- Timber floors
- Designer kitchen with huge pantry
- Spacious living and dining areas
- Generous sized bedrooms, each with built ins
- Modern bathroom
- Storage
- Great natural light
- Internal laundry
- Off Street Parking