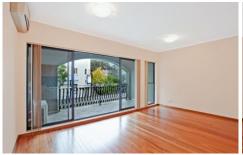

- + Polished timber floor boards throughout.
- + Recently Painted
- + Modern kitchen with stainless steel appliances and granite bench top
- + Modern bathroom with internal laundry (Dryer and Washing Machine Included)
- + Built-in wardrobes in bedroom
- + Split System Air-Conditioning in living area
- + Large balcony.