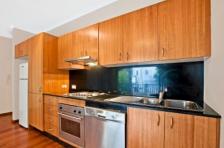

- + Polished timber floor boards throughout.
- + Recently Painted
- + Modern kitchen with stainless steel appliances and granite bench top
- + Modern bathroom with internal laundry (Dryer and Washing Machine Included)
- + Built-in wardrobes in bedroom
- + Split System Air-Conditioning in living area
- + Large balcony.