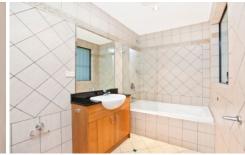

- + Polished timber floor boards throughout.
- + Recently Painted
- + Modern kitchen with stainless steel appliances and granite bench top
- + Modern bathroom with internal laundry (Dryer and Washing Machine Included)
- + Built-in wardrobes in bedroom
- + Split System Air-Conditioning in living area
- + Large balcony.