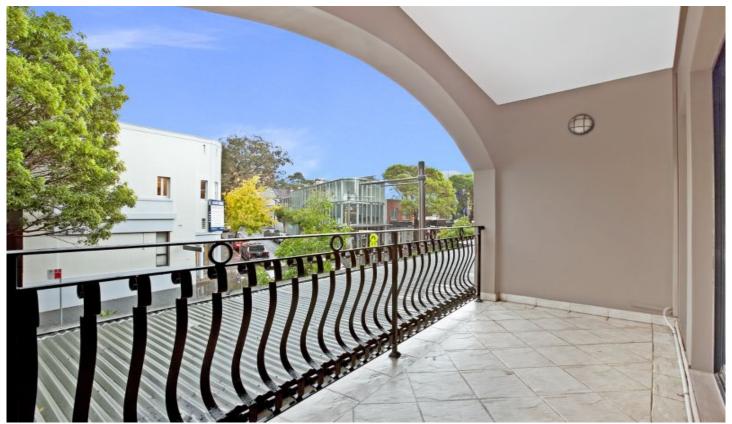

- + Polished timber floor boards throughout.
- + Recently Painted
- + Modern kitchen with stainless steel appliances and granite bench top
- + Modern bathroom with internal laundry (Dryer and Washing Machine Included)
- + Built-in wardrobes in bedroom
- + Split System Air-Conditioning in living area
- + Large balcony.

Close to Schools, Cafe's, shops and transport.

1 🚐 1 📇

**View :** https://www.the-edge.com.au/lease/nsw/eastern-suburbs/surry-hills/residential/apartment/5825024

**Daniela Todaro 02 9267 9832**