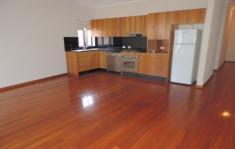

## 4/616 Crown Street Surry Hills NSW

Spacious One bedroom apartment in the heart of Surry Hills!

Perched above restaurants and close by cafe's, this wonderful unit boasts:

- + Polished timber floor boards throughout
- + Modern kitchen with gas stove, stainless steel appliances and a granite bench top
- + Modern bathroom with internal laundry (Dryer and Washing Machine Included)
- + Built-in wardrobes in bedroom
- + Balcony