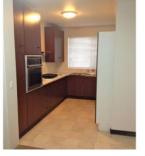

## You Get:

+ Clean and Tidy Kitchen

+ Generous sized L-Shaped living/dining area which opens onto a balcony

+ Two good sized bedrooms. Main bedroom with built-in wardrobes

- + Plentiful natural light
- + Internal laundry facilities
- + Undercover off street parking and ample visitor parking.