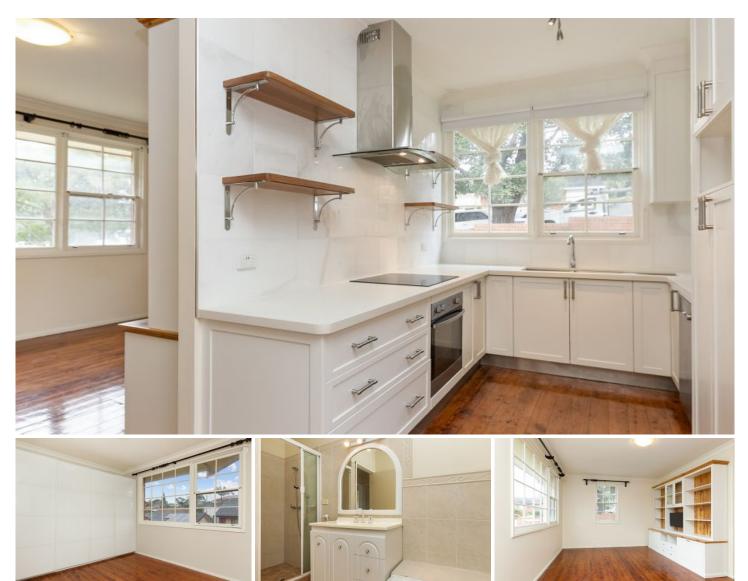

## You Get

+ Beautifully Appointed Kitchen with Stainless Steel Appliances

- + Two Bedrooms with Built-In Wardrobes
- + Floor boards throughout
- + Separate toilet to bathroom
- + Large Entertaining Deck
- + Laundry
- + Lock-Up Garage