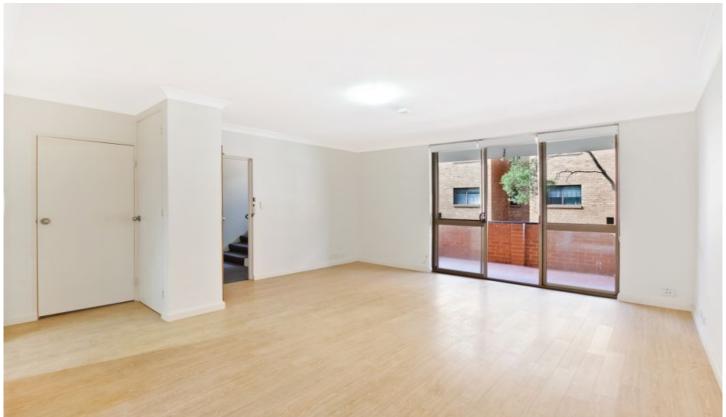

## 2/53-55 Meeks Street Kingsford NSW

DEPOSIT TAKEN - We have on offer a bright and big two bedroom apartment with all the modern features and tastefully renovated.

This property features;

- + Floating timber floors in the living areas
- + Beautifully renovated kitchen with stone bench tops
- + Stainless steel gas Smeg appliances
- + Renovated bathroom
- + Separate Open Plan lounge/dining area
- + Generous size bedrooms both with built-ins wardrobes and remote controlled ceiling fans
- + Internal laundry
- + Balcony
- + Wired for Foxtel with various outlets located in the unit
- + Lock-up garage plus an extra car space