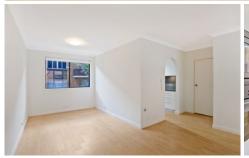

## 2/53-55 Meeks Street Kingsford NSW

DEPOSIT TAKEN - We have on offer a bright and big two bedroom apartment with all the modern features and tastefully renovated.

This property features;

- + Floating timber floors in the living areas
- + Beautifully renovated kitchen with stone bench tops
- + Stainless steel gas Smeg appliances
- + Renovated bathroom
- + Separate Open Plan lounge/dining area
- + Generous size bedrooms both with built-ins wardrobes and remote controlled ceiling fans
- + Internal laundry
- + Balcony
- + Wired for Foxtel with various outlets located in the unit
- + Lock-up garage plus an extra car space