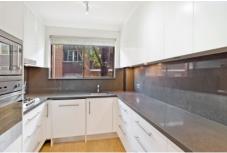

## 2/53-55 Meeks Street Kingsford NSW

DEPOSIT TAKEN - We have on offer a bright and big two bedroom apartment with all the modern features and tastefully renovated.

This property features;

- + Floating timber floors in the living areas
- + Beautifully renovated kitchen with stone bench tops
- + Stainless steel gas Smeg appliances
- + Renovated bathroom
- + Separate Open Plan lounge/dining area
- + Generous size bedrooms both with built-ins wardrobes and remote controlled ceiling fans
- + Internal laundry
- + Balcony
- + Wired for Foxtel with various outlets located in the unit
- + Lock-up garage plus an extra car space