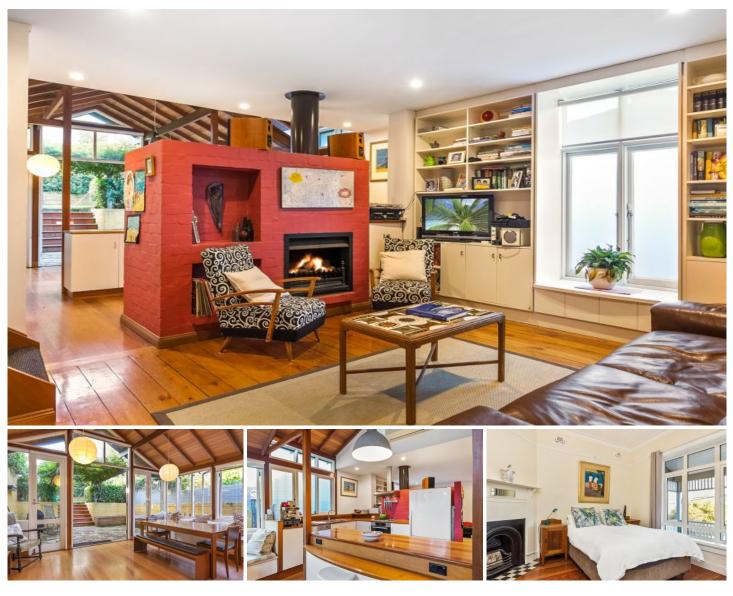

## 46. Belgrave Street Bronte NSW

Do not miss this opportunity to reside in this delightful semi located only a 10 minute walk to Bronte Beach.

You get:

+ Light filled, open plan kitchen and dining with integrated laundry

- + Entertaining Terrace which elevates out to a leafy garden + Three generous sized bedrooms two with built-in wardrobes
- + Main level of the home with Polished floorboards
- + Under house and Walk-in roof storage areas
- + 2 x Off street parking space
- + Pets Allowed

Walk to Bronte Public School, cafe's and Bronte Beach

Available from 3rd July 2017

3 🛤 1 🚰 2 🚘

View : https://www.the-edge.com.au/lease/nsw/easternsuburbs/bronte/residential/semi-detached/582508 9

Daniela Todaro 02 9267 9832