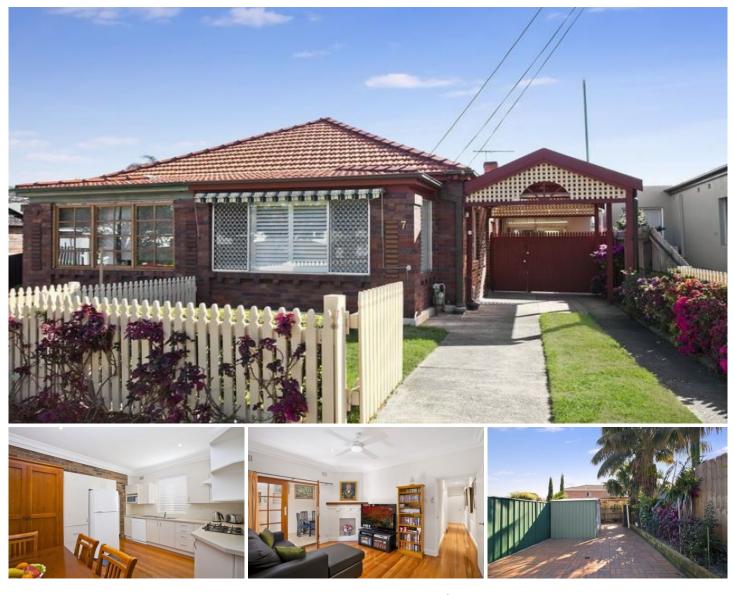

## 7 St Helena Parade Eastlakes NSW

We have on offer a well presented and immaculate semi which has contemporary living and convenience written all over it!

What you get:

- + Two bedrooms with built ins, plus a smaller third bedroom/study!
- + Main bedroom has a sun room
- + Renovated Kitchen with stainless steel appliances
- + Gas cook top
- + Renovated Bathroom
- + Separate living area plus family room
- + Front and Rear courtyards which are sun drenched and ideal for entertaining
- + Car port and parking for one additional car