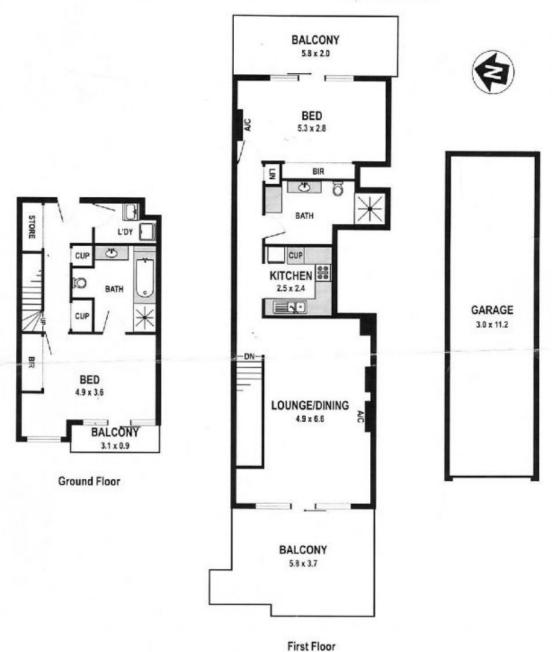

## 84/18-26 Church Avenue Mascot NSW

DEPOSIT TAKEN - Don't miss out on this wonderful opportunity to occupy this outstanding two bedroom, two bathroom apartment in the Aero Complex.

## You Get:

- + Split Level Living
- + 2 generous sized bedrooms
- + The main bedroom downstairs features an en-suite.
- + Built-in wardrobes
- + Huge entertaining terrace off main living area
- + Air-conditioning
- + Balcony off upstairs bedroom
- + Tandem Car Space and Storage

Entertaining will be a pleasure as the open plan kitchen with granite bench tops and stainless steel appliances

2 🕒 2 📛 2 🖨

**View**: https://www.the-edge.com.au/lease/nsw/eastern-suburbs/mascot/residential/apartment/5825113

## 84/18-26 Church Street, Mascot

Approximate total living = 175m<sup>2</sup>