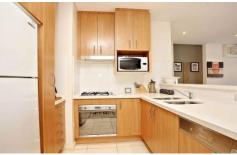

Entertaining will be a pleasure as the open plan kitchen with granite bench tops and stainless steel appliances

2 🕒 2 📛 2 🖨

**View**: https://www.the-edge.com.au/lease/nsw/eastern-suburbs/mascot/residential/apartment/5825113