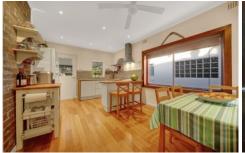

## You get:

- Timber floors through out
- Main bedroom with built-in wardrobe and air-conditioning
- Modern updated bathroom with bath tub
- Updated kitchen with gas cook top, plenty of storage and floating bamboo flooring
- Second bedroom has a study/sun room and direct access to deck area
- Bonus Attic Space
- Loads of Storage Space
- Off Street Parking for 2-3 cars
- Low maintenance garden and yard with cubby house
- Pet Friendly