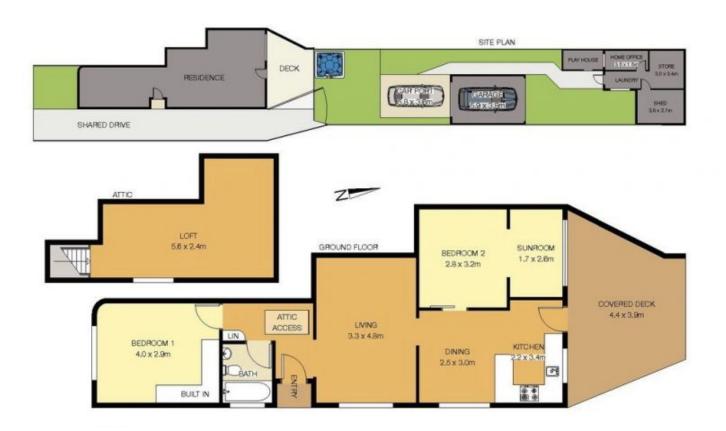

## 24 Miles Street Mascot NSW

Warm, welcoming and deceiving in size. We have on offer a modest two bedroom semi with bonus attic space.

## You get:

- Timber floors through out
- Main bedroom with built-in wardrobe and air-conditioning
- Modern updated bathroom with bath tub
- Updated kitchen with gas cook top, plenty of storage and floating bamboo flooring
- Second bedroom has a study/sun room and direct access to deck area
- Bonus Attic Space
- Loads of Storage Space
- Off Street Parking for 2-3 cars
- Low maintenance garden and yard with cubby house
- Pet Friendly