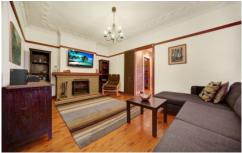

## You get:

- Timber floors through out
- Main bedroom with built-in wardrobe and air-conditioning
- Modern updated bathroom with bath tub
- Updated kitchen with gas cook top, plenty of storage and floating bamboo flooring
- Second bedroom has a study/sun room and direct access to deck area
- Bonus Attic Space
- Loads of Storage Space
- Off Street Parking for 2-3 cars
- Low maintenance garden and yard with cubby house
- Pet Friendly