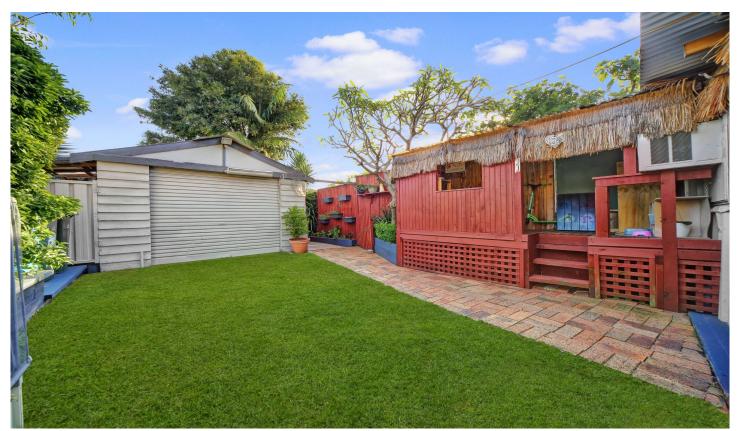

## You get:

- Timber floors through out
- Main bedroom with built-in wardrobe and air-conditioning
- Modern updated bathroom with bath tub
- Updated kitchen with gas cook top, plenty of storage and floating bamboo flooring
- Second bedroom has a study/sun room and direct access to deck area
- Bonus Attic Space
- Loads of Storage Space
- Off Street Parking for 2-3 cars
- Low maintenance garden and yard with cubby house
- Pet Friendly