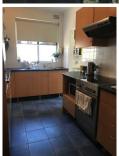

## You Get:

- + Built-in wardrobe in both bedrooms
- + Modern kitchen with stainless steel appliances
- + Lovely updated bathroom with separate bathtub
- + Large internal laundry
- + Balcony
- + Security intercom
- + Lock-up garage