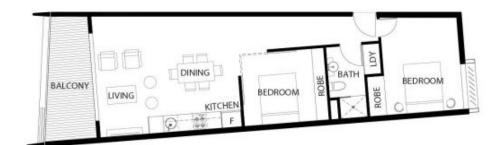

## 61/34 Chalmers Street Surry Hills NSW

Executive Style Two Bedroom apartment with sweeping views.

## You get:

- Open plan living/dining areas
- European Oak Timber floors
- Sun Filled balcony enjoying Surry Hills finest views
- Two spacious bedrooms with built-ins
- Open plan kitchen with modern finishes and appliances
- Fully air-conditioned
- Storage space
- Internal laundry
- Located in a Landmark Building