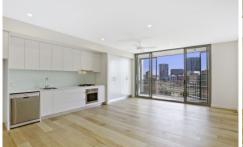

## You get:

- Open plan living/dining areas
- European Oak Timber floors
- Sun Filled balcony enjoying Surry Hills finest views
- Two spacious bedrooms with built-ins
- Open plan kitchen with modern finishes and appliances
- Fully air-conditioned
- Storage space
- Internal laundry
- Located in a Landmark Building