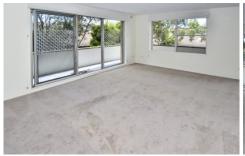

## You Get!

- + Two generous sized bedrooms each with built in wardrobes
- + Sun filled living and dining areas
- + Windows on three sides of the apartment
- + No common walls
- + Modern, renovated kitchen with Stone bench tops
- + Modern, renovated bathroom
- + Internal laundry (with dryer)
- + Wrap around balcony
- + Use of common storage
- + Lock up garage