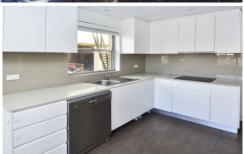

## You Get!

- + Two generous sized bedrooms each with built in wardrobes
- + Sun filled living and dining areas
- + Windows on three sides of the apartment
- + No common walls
- + Modern, renovated kitchen with Stone bench tops
- + Modern, renovated bathroom
- + Internal laundry (with dryer)
- + Wrap around balcony
- + Use of common storage
- + Lock up garage