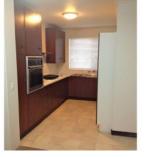

## You Get:

+ Clean and Tidy Kitchen

+ Generous sized L-Shaped living/dining area which opens onto a balcony

+ Two good sized bedrooms. Main bedroom with built-in wardrobes

- + Plentiful natural light
- + Internal laundry facilities
- + Undercover off street parking and ample visitor parking.