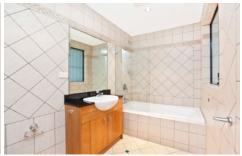

## You Get:

- Freshly Painted throughout
- Secure building
- Modern kitchen with granite bench top and stainless steel appliances
- Modern bathroom
- Internal laundry (washing machine and dryer included)
- Built-in wardrobe
- Open Plan Lounge/Dining which follows out onto a generous sized balcony
- Split System Air-Conditioning