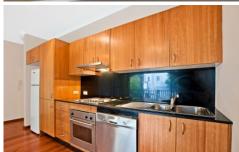

## You Get:

- Freshly Painted throughout
- Secure building
- Modern kitchen with granite bench top and stainless steel appliances
- Modern bathroom
- Internal laundry (washing machine and dryer included)
- Built-in wardrobe
- Open Plan Lounge/Dining which follows out onto a generous sized balcony
- Split System Air-Conditioning